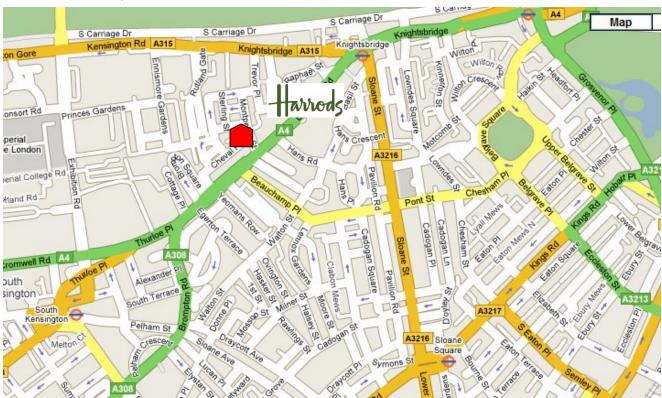

Cheval Place - 130 sq.m.

Knightsbridge, SW1 £1.99m



- Newly modernised freehold cottage (built circa 1830) in the heart of 'Knightsbridge Village', on three floors and with the benefit of a Paved Garden and Roof Terrace
- Very short walk from Harrods and Hyde Park
- The house comprises of:
  - 3 bedrooms
  - 2 bathrooms
  - double reception room
  - paved garden & terrace
- Freehold











Arbitrage - Real Estate investments in London





Arbitrage – Real Estate investments in London



#### Location map



#### Financial details

|                        | £                 |
|------------------------|-------------------|
|                        | 1,990,000         |
|                        |                   |
| 0.5%                   | 9,950             |
| 4.0%                   | 79,600            |
| 2.0%                   | 39,800            |
|                        | 129,350           |
|                        |                   |
|                        | 2,119,350         |
| ase in this area of Lo | ndon has been 15% |
|                        | 4.0%<br>2.0%      |

#### **Underground map**



Arbitrage - Real Estate investments in London