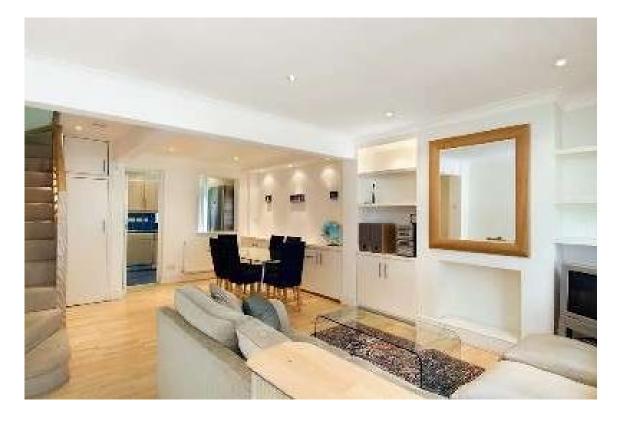

Cheval Place - 130 sq.m.

Knightsbridge, SW1 £1.99m

- Newly modernised freehold cottage (built circa 1830) in the heart of 'Knightsbridge Village', on three floors and with the benefit of a Paved Garden and Roof Terrace
- Very short walk from Harrods and Hyde Park
- The house comprises of:
  - 3 bedrooms
  - 2 bathrooms
  - double reception room
  - paved garden & terrace
- Freehold