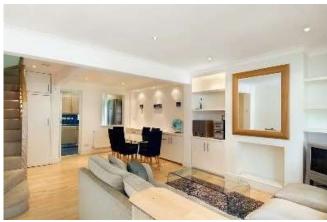

Cheval Place - 130 sq.m.

Knightsbridge, SW1 £1.99m

- Newly modernised freehold cottage (built circa 1830) in the heart of 'Knightsbridge Village', on three floors and with the benefit of a Paved Garden and Roof Terrace
- Very short walk from Harrods and Hyde Park
- The house comprises of:
  - 3 bedrooms
  - 2 bathrooms
  - double reception room
  - paved garden & terrace
- Freehold