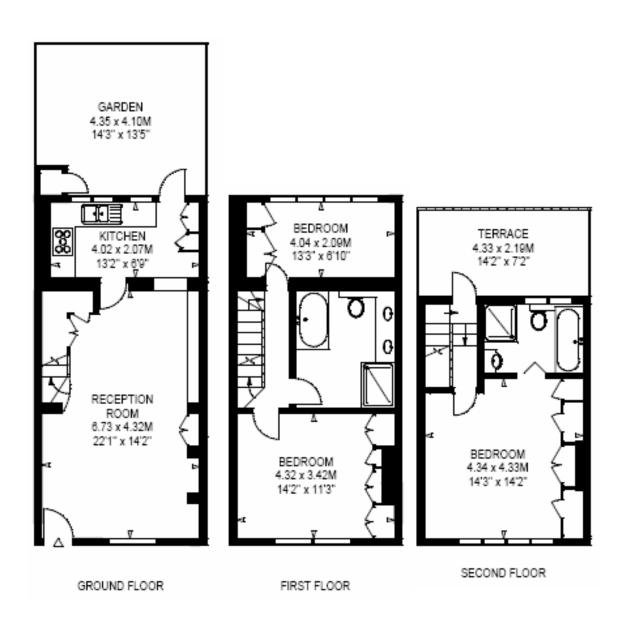

Cheval Place - 130 sq.m.

Knightsbridge, SW1 £1.99m

- Newly modernised freehold cottage (built circa 1830) in the heart of 'Knightsbridge Village', on three floors and with the benefit of a Paved Garden and Roof Terrace
- Very short walk from Harrods and Hyde Park
- The house comprises of:
  - 3 bedrooms
  - 2 bathrooms
  - double reception room
  - paved garden & terrace
- Freehold